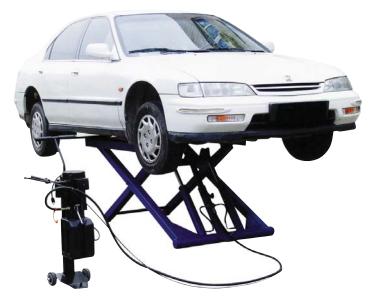

### PORTABLE 6000 LB MID RISE L

## Model # VL-MRL648X An Exceptional Hoists!

Lifts cars, vans and light duty trucks and is ideal for tire, wheel and brake related repairs, collision repair work and new car preparation.

#### **FEATURES**

- · Heavy Duty construction
- Extended sliding adjustable radius arms
- Portable trolley supports pump and moves lift
- Twin hydraulic cylinders and scissors lift design for maximum strenght and stability
- · Multiple safety locking positions
- Swivel pads come standard
- Four 5" Riser Blocks optionally available: Part # RP-VL-MRL648RB
- One year warranty