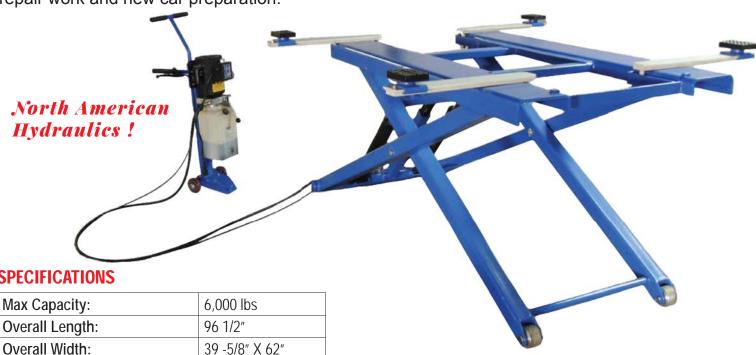

### PORTABLE 6000 LB MID RISE L

## Model # VL-MRL648X An Exceptional Hoists!

Lifts cars, vans and light duty trucks and is ideal for tire, wheel and brake related repairs, collision repair work and new car preparation.

### **SPECIFICATIONS**

| Max Capacity:              | 6,000 lbs         |
|----------------------------|-------------------|
| Overall Length:            | 96 1/2"           |
| Overall Width:             | 39 -5/8" X 62"    |
| Min height w/no Pads:      | 5-5/16"           |
| Min pickup height w/ Pads: | 7"                |
| Lifting height w/adapters: | 54"               |
| Pad length:                | 24" min / 83" max |
| Motor:                     | 110V - 15 Amp 1HP |
| Shipping weight:           | 950 lbs           |

#### **FEATURES**

- · Heavy Duty construction
- Extended sliding adjustable radius arms
- Portable trolley supports pump and moves lift
- Twin hydraulic cylinders and scissors lift design for maximum strenght and stability
- · Multiple safety locking positions
- Swivel pads come standard
- Four 5" Riser Blocks optionally available: Part # RP-VL-MRL648RB
- One year warranty