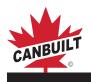

## PORTABLE 6000 LB MID RISE PAD LIFT

All low and mid rise models lift cars, vans and light duty trucks. They are ideal for tire, wheel and brake related repairs, collision repair work and new car preparation. A comfortable 38" working height, twin cylinders and double safety locksmake this portable lift an exceptional value. The VL- MRL638P is built foryears of efficient, trouble-free service.

### **SPECIFICATIONS**

Max Capacity: 6000 lbs Overall Length: 77" Overall Width: 76 1/2" Track Height: 57 3/4" Max Lifting height: 38" Collapsed height:

Motor: 1 HP/110v Shipping weight: 1133 lbs

#### **FEATURES**

- 6,000 lb. lifting capacity
- Automatic double safety lock system with air release
- Twin Hydraulic cylinders and scissor lift design for maximum strength and stability 38" working height
- 4" drive-over height for approach of low vehicles
- Wheel kit, tow bar and rubber riser blocks standard
- Portable trolley for power unit and safety lock air release control