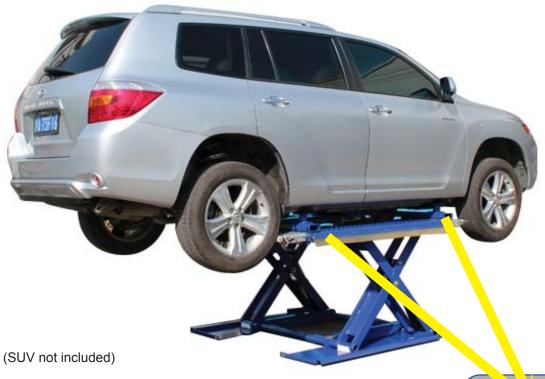

## **INCLUDES**

- 1. 2 Adapter plates
- 2. 8 Height adapters
- 3. 4 Rubber Padded Pads
- 4. 4 Pad Holders