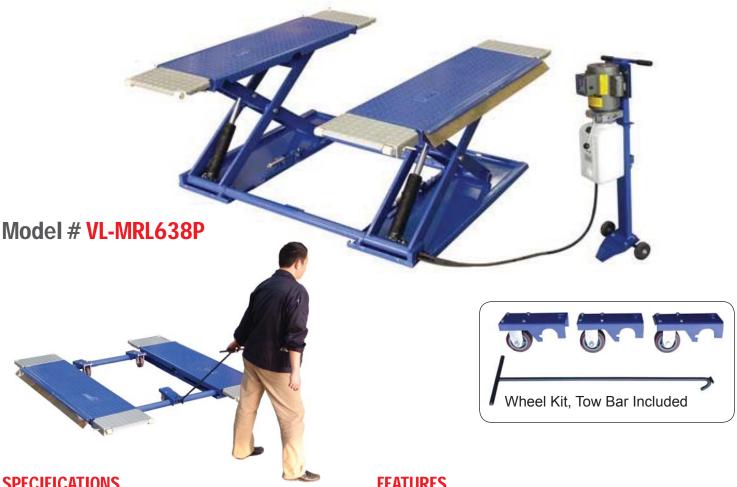

**See next page for SUV Accessories** 

### **SUV EXTENSION KIT**

# Model # VL-MRL638SUV