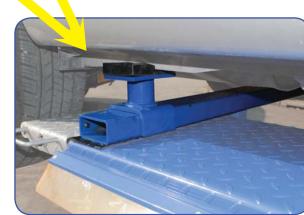

### **SUV EXTENSION KIT**

# Model # VL-MRL638SUV

## **INCLUDES**

- 1. 2 Adapter plates
- 2. 8 Height adapters
- 3. 4 Rubber Padded Pads
- 4. 4 Pad Holders