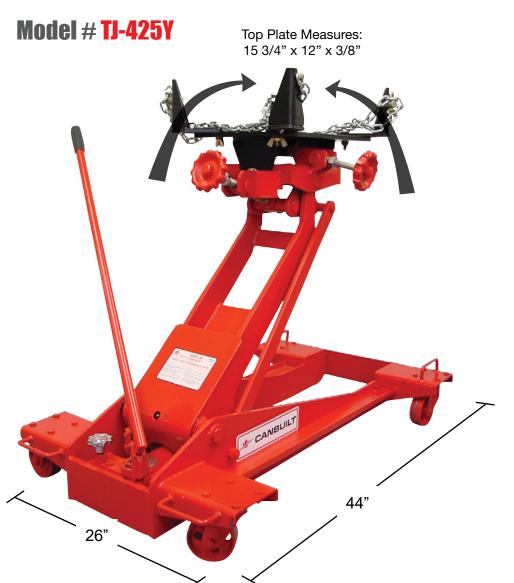

## **HEAVY DUTY TRANSMISSION JACK**

EASY ONE HAND, FULL TILT SIDE TO SIDE / FRONT TO BACK

Recommended oil: Hydraulic oil ISO VG10

- Mobile: Velocite No 6
- Shell: Tellus C10

| Model # | Capacity | Base        | Lift Range |      | Saddle Tilt |      | Side Slide | Ship Weight |
|---------|----------|-------------|------------|------|-------------|------|------------|-------------|
|         |          | Measurement | Low        | High | Fwd         | Back |            |             |
| TJ-425Y | 3000 lbs | 26" x 44"   | 7"         | 36"  | 30°         | 15°  | 12° Tilt   | 375 lbs     |