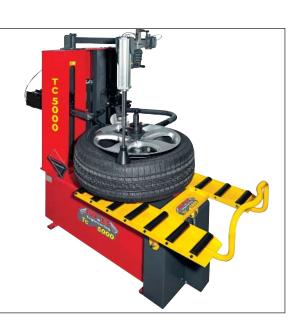

#### **Power Bead Breaker**

Is achieved with the combined use of 2 powerful roller arms with the movement of the wheel chuck Roller arms are also used for mounting and demounting of tires

#### **Power Assist Roller Arm**

Power assist roller arm is provided to simplify mount operations essential for large diameter wheels.

In addition to upper and lower Bead Breaker roller arm, Power Assist Roller Arm provided to simplify mount operations and Mobile bead depresser helper arm follows the rotation of the tire

Ergonomically designed Control Panel