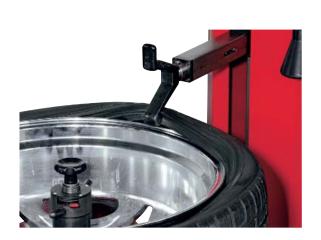

### **Bead Grip Tool**

Precision cast steel, with a special plastic coating to prevent damage to aluminum rims.

H.D Wheel Lift is air operated - takes the "Grunt" out of lifting larger tire & wheel assemblies up to and centering on the wheel chuck

4 axis Bead Tool - Precision cast steel, with a special plastic coating