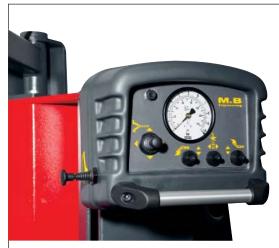

### **Control Panel**

Ergonomically designed with all movements activated with single hand control.

In addition to upper and lower Bead Breaker roller arm, Power Assist Roller Arm provided to simplify mount operations and Mobile bead depresser helper arm follows the rotation of the tire

Ergonomically designed Control Panel