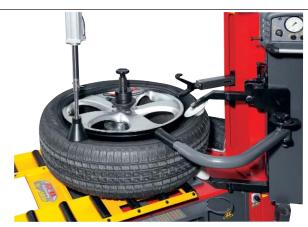

### **H.D Wheel Lift**

Air operated wheel lift takes the "Grunt" out of lifting larger tire & wheel assemblies up to and centering on the wheel chuck

#### **Power Bead Breaker**

Is achieved with the combined use of 2 powerful roller arms with the movement of the wheel chuck Roller arms are also used for mounting and demounting of tires

#### **Power Assist Roller Arm**

Power assist roller arm is provided to simplify mount operations essential for large diameter wheels.

# **Mobile Helper Arm**

Air operated, follows the rotation of the tire to help hold bead in place as the tire is being mounted.

H.D Wheel Lift is air operated - takes the "Grunt" out of lifting larger tire & wheel assemblies up to and centering on the wheel chuck

4 axis Bead Tool - Precision cast steel, with a special plastic coating

In addition to upper and lower Bead Breaker roller arm, Power Assist Roller Arm provided to simplify mount operations and Mobile bead depresser helper arm follows the rotation of the tire

Ergonomically designed Control Panel