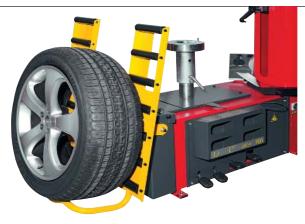

### **H.D Wheel Lift**

Air operated wheel lift takes the "Grunt" out of lifting larger tire & wheel assemblies up to and centering on the wheel chuck

H.D Wheel Lift is air operated - takes the "Grunt" out of lifting larger tire & wheel assemblies up to and centering on the wheel chuck

4 axis Bead Tool - Precision cast steel, with a special plastic coating