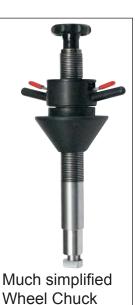

# **Wheel Chuck Locking System**

The wheel chuck is a totally new concept that includes an easy to use, much simplified locking system which ensures absolute control

Moveable wheel pedestal with 3 position height adjustment

Locking System