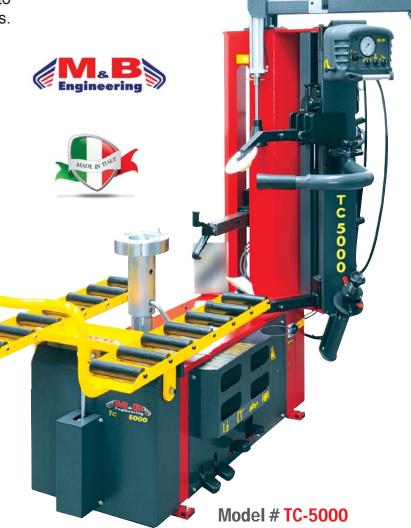

# **Tire Changers**

Automatic, Fast, Easy-to-use Tire Changer specifically engineered for high production in working with oversized, run-flat, low profile, and performance applications, with the features to protect expensive, high end Aluminum wheels.

#### Model # TC-5000 For Wheel Diameters to 57" Rim Diameters to 30" Wheel Widths to 22" See the VIDEO DEMONSTRATION at www.canbuilt.com Bead Wheel Rim Dia Mode Motor Max **Breaker** Wheel Dia Width External 3000 52 22" 10 - 30" TC-5000 230v SP

# Model # TC-5000 - High Performance Leverless Mount / Demount Tire Changer

|         |     | <b>=</b> | 7 |     | <b>≡</b> | <b>T</b> | 1/ | _ | _ | _ |    | _ |      | a a  | 7 | a. |     | _ | • | ₫   |       | a. |            |   | 1 / | ₫ | <del>-</del> | 1/ |
|---------|-----|----------|---|-----|----------|----------|----|---|---|---|----|---|------|------|---|----|-----|---|---|-----|-------|----|------------|---|-----|---|--------------|----|
| - E - E | , , | <b>#</b> |   | - ≡ | =        | #        | =  | = |   | _ | == | _ | <br> | #1/# |   |    | ≡ _ | _ | = | - € | _ = = |    | <i>i</i> – | _ | = # | = |              | =  |