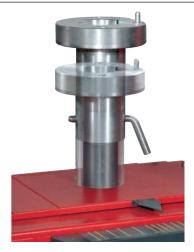

## **Moveable Wheel Chuck Pedestal**

An air operated, moveable wheel chuck pedestal with easy to use 3 position height adjustment for working on large sized reversed-well rims

Moveable wheel pedestal with 3 position height adjustment

Locking System