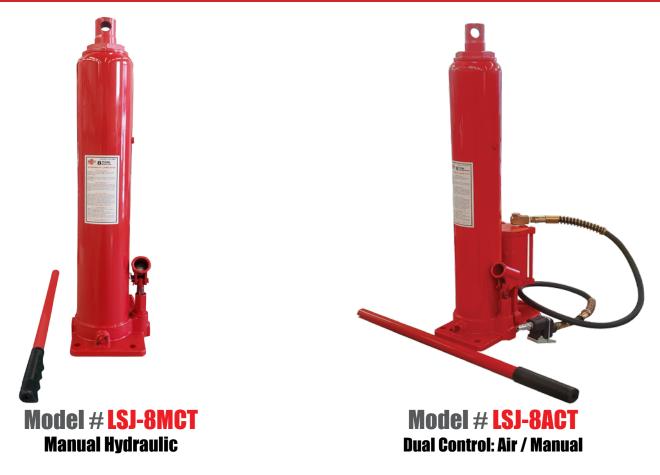

## HYDRAULIC LONG RAMS

These 8 Ton Heavy Duty, single piston rams are great for use on engine hoists, cranes, lifts, farm equipment, and many other applications. The hydraulic ram pump features a slow release function for controlled ram descent.

## **SPECIFICATIONS**

| Model    | Capacity                           | Min. Height | Max Height | Base Dimension   | Volume of<br>Hydraulic Oil | Shipping<br>Weight |
|----------|------------------------------------|-------------|------------|------------------|----------------------------|--------------------|
| LSJ-8MCT | 8 Ton                              | 23 7/8"     | 42 3/4"    | 5 1/16" x 4 5/8" | 700 ml                     | 27.12 lb.          |
| LSJ-8ACT | 8 Ton<br>(Dual Control Air/Manual) | 24 1/4"     | 43 1/8"    | 8" x 4 3/4"      | 700 ml                     | 30.86 lb.          |