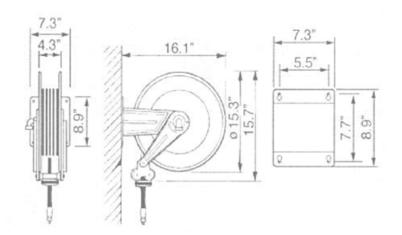

#### **Contents and Dimensions**

• Reel and hose 1 box (20" x 18" x 9") (49 lb.)

103 Milvan Drive, Toronto, Ontario, Canada, M9L 1Z7

Toll-Free in Canada: 1-888-607-2926 Phone: 416-749-6555 Fax: 416-749-7597 Email: sales@canbuilt.com