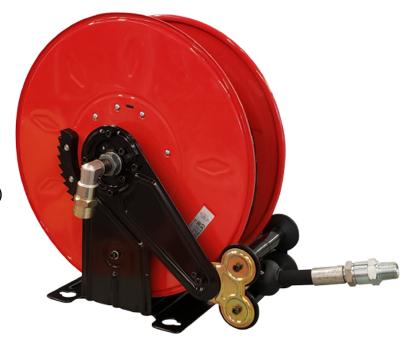

## STANDARD DUTY HOSE REEL FOR OIL

# **Model # LR-1475R**

#### **Features**

- Heavy-duty ¼" plate steel support post
- 1" diameter steel axle
- Cartridge style spring motor
- Adjustable arm guide (wall, floor, ceiling, pit)
- Four-roller non-snag hose guide
- Eight-position locking ratchet
- 1" self-lubricating bearing
- Maximum pressure 2500 psi
- Maximum temperature 250° F
- 1/2" x 32 ft. one wire braid hose included (3/4" O.D.)
- Do not exceed listed hose O.D. to obtain maximum hose length