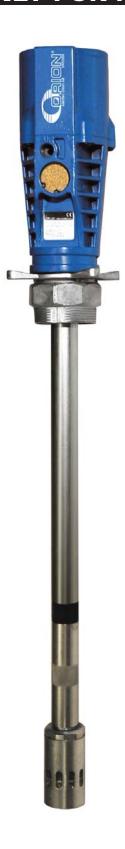

## STANDARD DUTY 55:1 PUMP ONLY FOR PAIL

## MODEL # GP-12540

55:1 pressure ratio air operated grease pump for transfer and distribution of grease through pipeworks, hose reels and guns. The pump can be mounted on mobile units or drums. Adjustable (2" BSP) bung adaptor included.

## **TECHNICAL SPECIFICATIONS**

• Drum size 12-20 kgs

• Capacity 600 g/min

• Air inlet G 1/4" (f) BSP

• Outlet G 1/4" (f) BSP

Max. air pressure 142 PSIMin. air pressure 42 PSI

Over 105 Years of Experience. European Design and quality