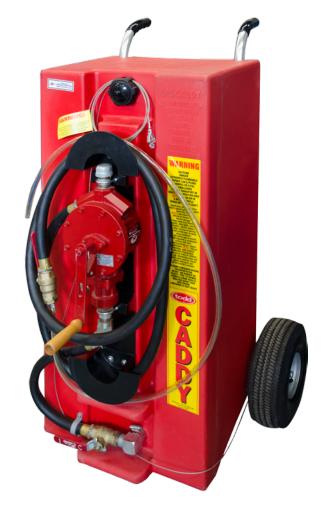

## GASOLINE CADDY TRANSFER AND STORAGE TANK

Two way rotary pump for either siphoning or dispensing from vehicle to vehicle, vehicle to tank, tank to vehicle. Excellent for car lots, garages, salvage yards, residences, factories, recreation vehicles, rental outlets.

Rugged Polyproylene tank will not rust due to collecion of water in stored fuels. No rust particles to foul the pump or contaminate fuel in customers car.

- 28 US gallon fluid capacity.
- Heavy Duty rugged cross linked Polyethylene "No Rust" Tank with molded in baffle for strength.
- Manufactured with world-wide approvals: UN/DOT safety approvals (UN3H1W)
- UN/DOT approval supercedes CSA approvals.
- Two way, top of the line, rotary pump for either siphoning or dispensing
- · Fast Fuel Transfer
- Top Quality pump designed for fuels
- 10' fuel hose c/w ball valve shutoff and 5' suction tube
- External and internal grounding wires
- 10" pnuematic wheels for easy transport

**Model # FT-5325HV** 

Overall dimension: 41"H x 27 1/2"W x 22 1/2" D

Shipping weight: 65 lbs

103 Milvan Drive, Toronto, Ontario, Canada, M9L 1Z7
Toll-Free in Canada: 1-888-607-2926 Phone: 416-749-6555 Fax: 416-749-7597 Email: sales@canbuilt.com