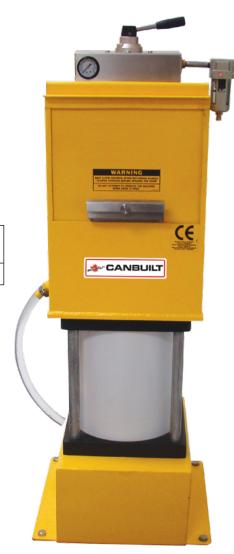

## Air operated @ 120 PSI crushes 1 filter per cycle. Reduces trash volume by 75% and recovers up to 95% of free flowing fluids

Model # FC-0600 - For Standard Filters

| Model   | Operating<br>Pressure | Dia    | Max I<br>Height | Filter<br>Width | Filter C<br>Depth | Crusher<br>Height |
|---------|-----------------------|--------|-----------------|-----------------|-------------------|-------------------|
| FC-0600 | 120 PSI               | 9 3/4" | 8"              | 17"             | 15"               | 39"               |

| SPECIFICATIONS      | FC-0600          |  |  |
|---------------------|------------------|--|--|
| Min. Crushed Height | 1"               |  |  |
| Capacity per cycle  | 1 Filter         |  |  |
| Cycle time          | 3 seconds        |  |  |
| % of liquid removed | 95% free flowing |  |  |
| Max Air pressure    | 120 PSI          |  |  |
| Safety Door lock    | Yes              |  |  |
| Installation method | Bolt to Floor    |  |  |
| Shipping weight     | 350 lbs          |  |  |