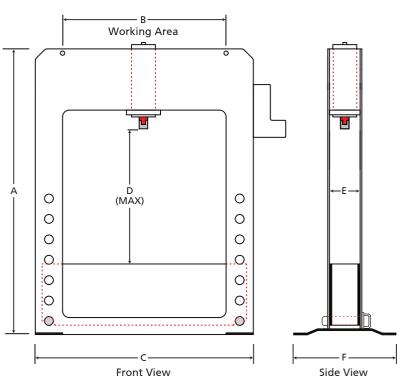

## DIMENSIONS (INCHES)

| MODEL  | А  | В  | С  | D  | E  | F  |
|--------|----|----|----|----|----|----|
| EH-50T | 85 | 48 | 64 | 40 | 11 | 32 |