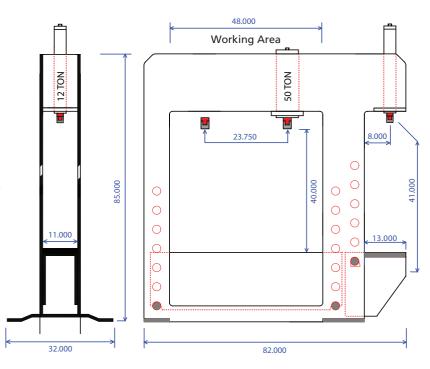

### SPECIFICATIONS EH-50BP12MWH

| PRESS        | POWER            | BORE | STROKE | RAM S<br>PRESS | SPEED<br>RETURN | CAPACITY<br>(TONS) | WEIGHT<br>(LBS.) | SHIPPING DIMEN<br>L x W x | NSIONS<br>H |
|--------------|------------------|------|--------|----------------|-----------------|--------------------|------------------|---------------------------|-------------|
| EH-50BP12MWH | 5 HP 230 1 phase | 7"   | 16"    | 18 IPM         | 22 IPM          | 50                 | 3,100            | 48" 94"                   | 104"        |
| BP-12        | Same             | 3"   | 20"    | * 22.5 IPM     | 180 IPM         | 12                 | Same             | Same                      |             |

# H FRAME PRESS / BROACH PRESS 50 Ton / 12 Ton Powered Movable Workhead