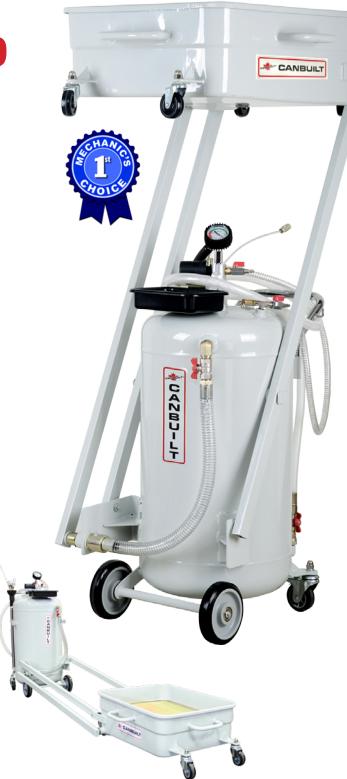

## 2-in-1 Waste Oil Drain Unit for Trucks & Cars Model # DR-290CAN

Ideal for busy truck, fleet and agro shops. Slide the collecting tray under a truck or tractor and drain away. Otherwise, use one of the 6 provided probes and suction extract the oil through the oil dipstick tube with the Venturi-Vacuum system. This unit can be used with all vehicles. It comes with 6 probes and 2 adapters for BMW and Volkswagen.

When the vehicle is up on a hoist or on the ground, great capacity and mobility.

| Item No                    | DR-290CAN             |
|----------------------------|-----------------------|
| Tank Capacity              | 90L/24 Gallon         |
| Chamber Capacity           | n/a                   |
| Total Suction Capacity     | 70L/12gallon          |
| Air Pressure for Vacuum    | 100-115psi            |
| De-pressurization Time     | 150-180s              |
| Suction Speed              | 1.5-2Lpm / 0.4-0.5gpm |
| Suction hose               | 6.5'                  |
| Collection Bowl Cap.       | 65L / 17 gallon       |
| Collection Bowl Dimensions | 26"L x 20" W x 9" H   |
| Maximum Height             | 61"                   |
| Minimum Height             | 43.3"                 |
| Air Inlet                  | 1/4" NPT Female       |
| Weight                     | 88 lbs                |