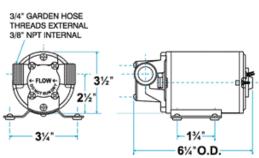

## 115V PUMP KIT ONLY FOR DR-037

115 V Flexible Impeller Pump. Bronze construction with SS shaft and cover. Dual suction and discharge ports 3/8" NPT inside and 3/4" GHT outside. U/L recognized motor, 6' cord and plug, oil resistant Nitrile impeller, and Buna seal.

| Description                          | DP-037PK (AC-106-10)                                                                     |
|--------------------------------------|------------------------------------------------------------------------------------------|
| Power supply required                | 115V 60Hz                                                                                |
| Motor, full load Amps (fuse size)    | 2.0 Amps                                                                                 |
| Motor type (design)                  | Universal                                                                                |
| Motor leads and length               | 6' Cord                                                                                  |
| Dimensions (overall, not incl. base) | 6-1/4" L X 3-1/2" H x 3-1/4" W                                                           |
| Maximum liquid temperature           | + 160°F                                                                                  |
| Minimum liquid temperature           | + 40°F                                                                                   |
| Flow                                 | 6 GPM                                                                                    |
| Pump body material                   | Bronze                                                                                   |
| Impeller                             | Nitrile or Polyurethane                                                                  |
| Lip seal metal retainer              | BL 22                                                                                    |
| Motor shaft material                 | 416 S.S.                                                                                 |
| Lip Seal                             | Buna N                                                                                   |
| Ports                                | Dual threaded with 3/4" external hose thread and 3/8" NPT internal suction and discharge |
| Pump gasket                          | Neoprene or Paper                                                                        |
| Cover                                | 316 S.S.                                                                                 |
| Shipping weight                      | 6 lbs.                                                                                   |