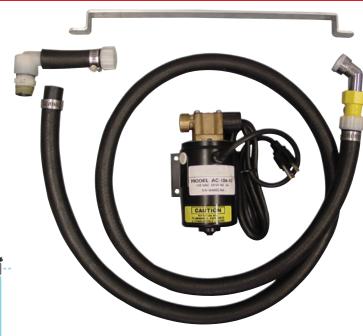

## Model # DR-037PK

## 115V PUMP KIT ONLY FOR DR-037

115 V Flexible Impeller Pump. Bronze construction with SS shaft and cover. Dual suction and discharge ports 3/8" NPT inside and 3/4" GHT outside. U/L recognized motor, 6' cord and plug, oil resistant Nitrile impeller, and Buna seal.