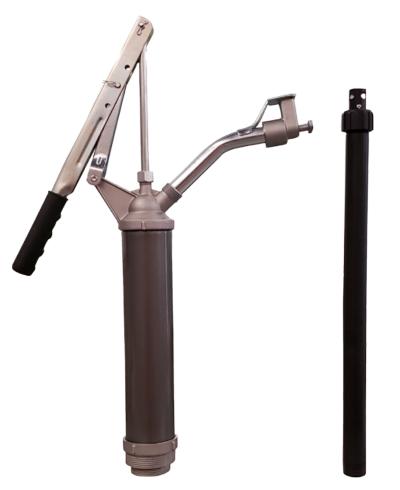

#### NON DRIP BARREL PUMP

## **Model # BP-1242**

#### **Features**

- Powder coated silver gray steel construction with die cast aluminum head
- Heavy duty pump lever with rubber grip
- Includes non-drip attachment (New design)
- A Buna N seal is used under the packing nut as a wiper as the rod is lifted up
- Brass piston rings for long wear and oil additive resistance
- Will easily adapt from 15 to 55 gallon drums with telescoping pickup tube
- 15" from drum to outlet spout makes this pump taller than most models
- Unique variable stroke allows for easy transfer of varied viscosity fluids at a rate of 9
  1/2 to 15 ounces per stroke