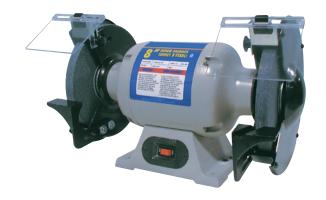

## **Model # BG-890**

- Direct drive motor with no brushes or belts to adjust or replace
- Permanently lubricated motor bearings
- Comes complete with adjustable eye shields, tool rests and medium and coarse grinding wheels

Replacement Eye Guard Kit - Model BG-890EG