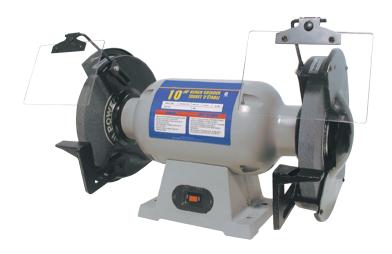

## Model # BG-1080

- Direct drive motor with no brushes or belts to adjust or replace
- Permanently lubricated motor bearings
- Comes complete with adjustable eye shields, tool rests and medium and coarse grinding wheels

Replacement Eye Guard Kit - Model BG-1080EG

| Model   | Wheel Size | Motor  | RPM  | <b>Motor Type</b> | Weight |
|---------|------------|--------|------|-------------------|--------|
| BG-890  | 8" x 3/4"  | 7 Amp  | 3450 | 110v, Single Ph   | 36 lbs |
| BG-1080 | 10" x 34"  | 14 Amp | 1720 | 110v, Single Ph   | 80 lbs |