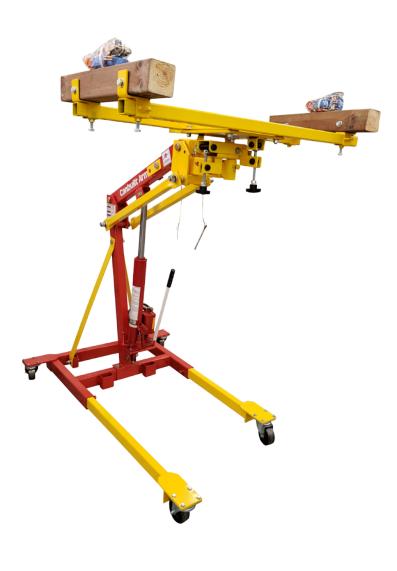

### ARTICULATING LEVELING PLATFORM AND TRANS AXLE, GAS TANK ADAPTER

### Trans axle, Gas tank Adapter

- Bolts up to transmission plate adapter on Model # 5250
- c/w ratcheting tie down straps
- 48"L x 15"W
- Adjustment, slide per side 14 1/2"
- This adapter works in conjunction with the Articulating Leveling Platform Model # 5250