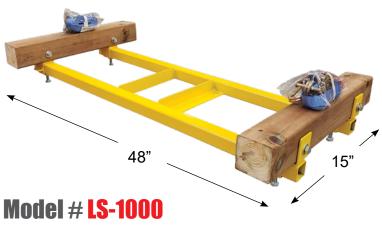

### Trans axle, Gas tank Adapter

- Bolts up to transmission plate adapter on Model # 5250
- c/w ratcheting tie down straps
- 48"L x 15"W
- Adjustment, slide per side 14 1/2"
- This adapter works in conjunction with the Articulating Leveling Platform Model # 5250