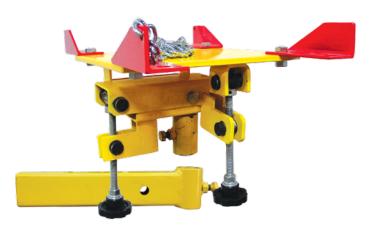

## **Model # 5250**

#### **Articulating Leveling Platform for Model # 5200**

- A fully articulated manipulator platform designed for one handed side to side and fore / aft adjustment for tilt
- Comes complete with corner adjustable brackets, tie down chain and hardware to secure the load