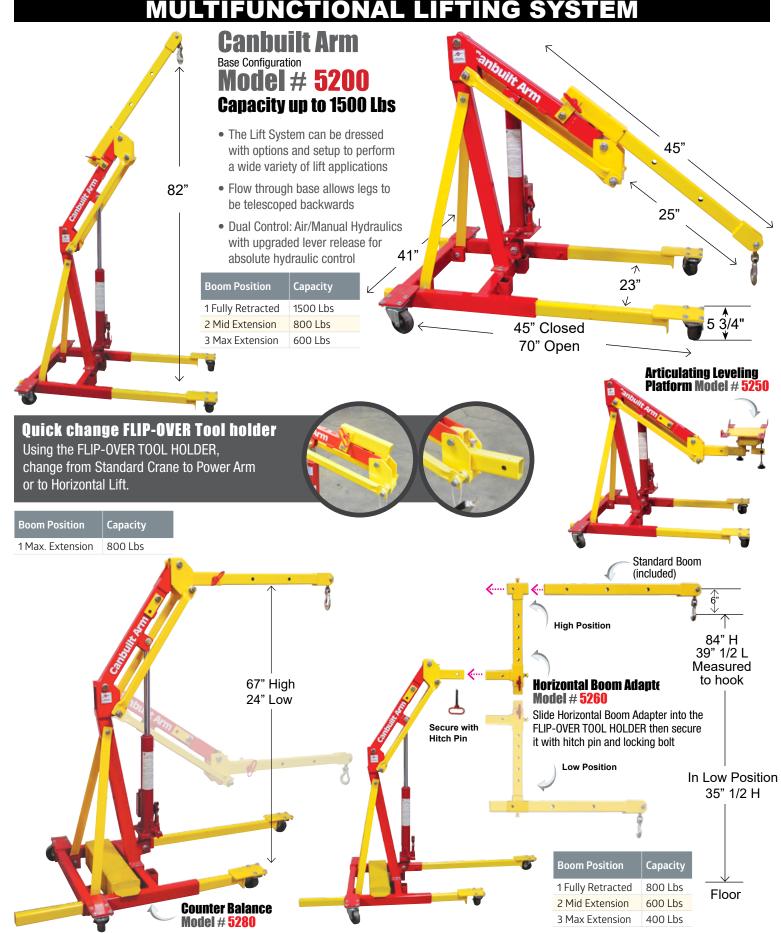

## **2 Piece Articulating Leveling** Platform for 5200 Model # 5250

- 1. Articulating Leveling Platform
- 2. Adapter for Flip-Over-Tool
- Fully articulated manipulator platform designed for one handed side to side, fore / aft tilt adjustments
- Complete with corner adjustable brackets, tie down chain and hardware to secure the load