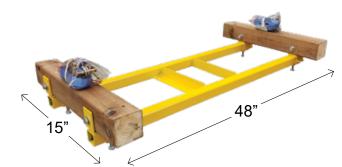

## **CANBUILT MFG.**

Toll-Free in Canada: 1-888-607-2926 Phone: 416-749-6555 Fax: 416-749-7597 Email: sales@canbuilt.com Website: www.canbuilt.com 103 Milvan Drive, Toronto, Ontario, Canada, M9L 1Z7



## **OPTIONAL ADAPTERS FOR 5200 LIFTING SYSTEM**



## **2 Piece Articulating Leveling** Platform for 5200 Model # 5250

- 1. Articulating Leveling Platform
- 2. Adapter for Flip-Over-Tool
- Fully articulated manipulator platform designed for one handed side to side, fore / aft tilt adjustments
- Complete with corner adjustable brackets, tie down chain and hardware to secure the load



## Trans axle. Gas tank Adapter Model # LS-1000

- Bolts up to transmission plate
- Includes ratcheting tie down straps
- 48" L x 15" W
- Adjustment, slide per side 14 1/2"

This adapter works in conjunction with the Articulating Leveling Platform Model # 5250