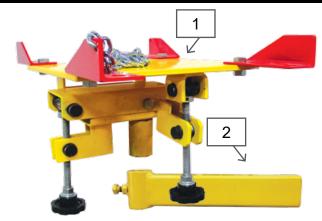

## Trans axle. Gas tank Adapter Model # LS-1000

- Bolts up to transmission plate
- Includes ratcheting tie down straps
- 48" L x 15" W
- Adjustment, slide per side 14 1/2"

This adapter works in conjunction with the Articulating Leveling Platform Model # 5250