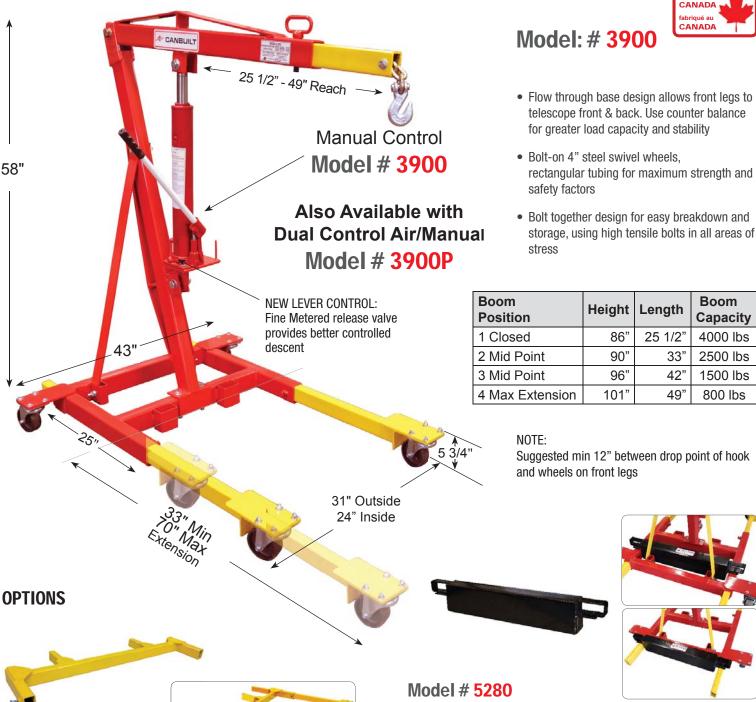

## CANBUILT MFG.

Foll-Free in Canada: 1-888-607-2926 Phone: 416-749-6555 Fax: 416-749-759.
Email: sales@canbuilt.com Website: www.canbuilt.com

103 Milvan Drive, Toronto, Ontario, Canada, M9L 1Z7