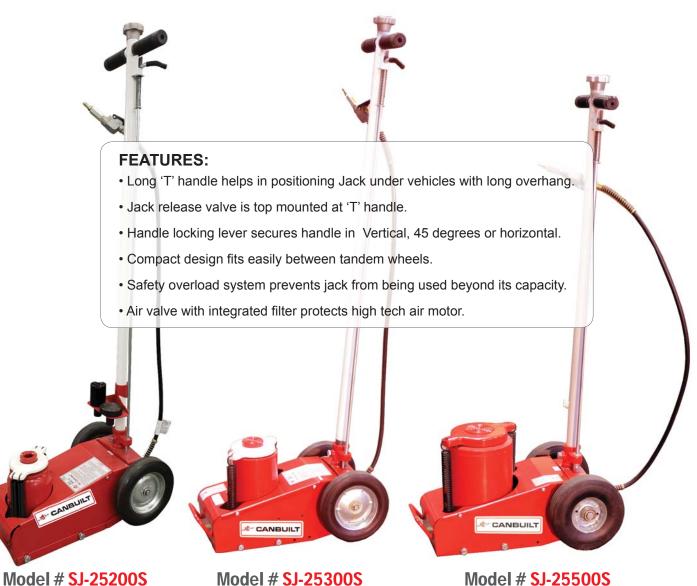

## AIR HYDRAULIC SERVICE JACKS

**22 TON** Includes a 2 1/2" adapter Model # SJ-25300S 30 TON Model # SJ-25500S 50 TON

| MODEL #   | CAPACITY | HYDRAULIC  |             | MAX SADDLE HEIGHT              | P.S.I RANGE | WEIGHT  |
|-----------|----------|------------|-------------|--------------------------------|-------------|---------|
|           |          | LOW HEIGHT | HIGH HEIGHT | WAA SADDLE HEIGHT              | P.S.I KANGE | WEIGHT  |
| SJ-25200S | 22 Tons  | 9 7/8"     | 15 3/8"     | 19 3/4" (w/ Ext. Screw 3 7/8") | 85 - 200    | 100 lbs |
| SJ-25300S | 30 Tons  | 11"        | 18"         | 18"                            | 90 - 175    | 110 lbs |
| SJ-25500S | 50 Tons  | 13"        | 19"         | 19"                            | 90 - 140    | 175 lbs |