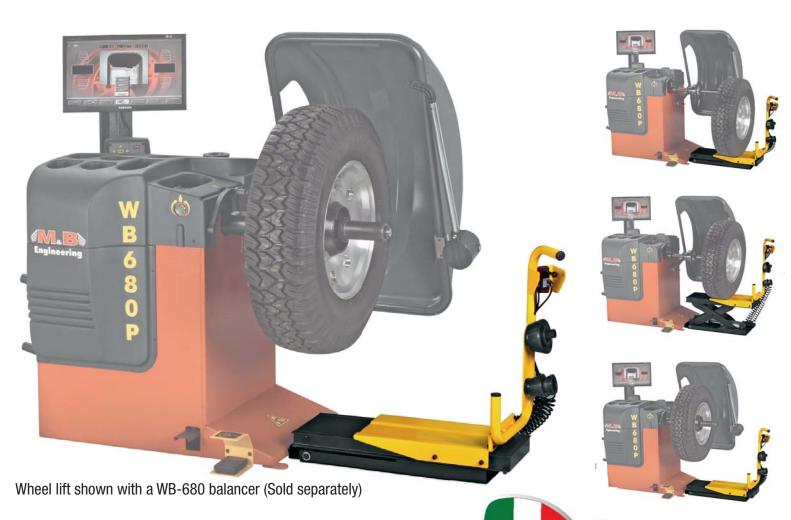

### WHEEL LIFT FOR BALANCERS

## **EASY TO USE & EASY TO INSTALL**

Ideal for light transport trucks, pick-ups & car wheels up-to 176Lbs.

# WHEEL LIFT MODEL # WBL80

Air operated wheel lift for wheel balancers for tires up to a maximum of 176 Lbs.

### **DESCRIPTION**

Ergonomic and functional wheel lift, facilitates the operation of loading and unloading any wheel up to a maximum weight of 80 kg /176.37 lbs, eliminating any physical effort by the operator.

The ergonomic position of the controls and centering accessories provide great ease and convenience of use for the operator.