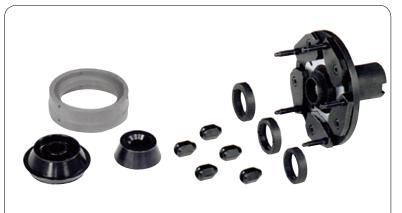

built.com

#### **FEATURES**



The functional and practical action center gives access to all the machine programs speeding up working (or set up) operations.



Brake pedal to hold tire in place for accurate positioning of counter weights.



Alu data program that resolves all the problems of balancing aluminium rims. The arm in the central part of the weight holder panel indicates the exact position for application of adhesive weights.





- 5 Alu programs for dynamic balancing with adhesive weights
- 3 Static balancing programs (with spring or adhesive weights)
- 2 Special Alu programs for Pax tires with measurements in mm.



Hidden spoke program that hides adhesive weights behind the rim spokes, optimizing the quality and aesthetic ratio.

### STANDARD INCLUDED



## **OPTIONALS**



- 4" Truck cone spacer
- 5" Truck cone spacer
- SUV Universal Spacer
- 3-4-5 hole flange
- · Combi Adapter