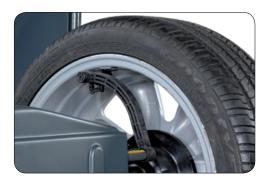

#### **FEATURES**

The functional and practical action center gives access to all the machine programs speeding up working (or set up) operations.

Brake pedal to hold tire in place for accurate positioning of counter weights.