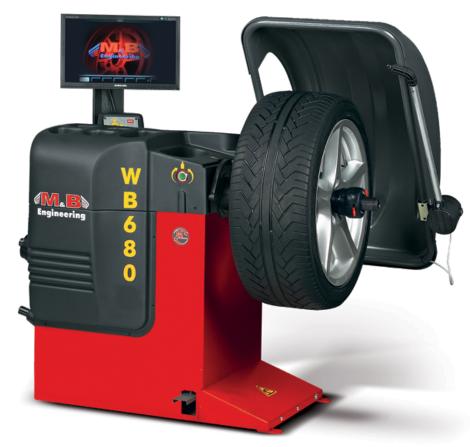

# **Top of the Line**

Computerized electronic wheel balancing machine with LCD XVGA monitor and three-dimensional graphics to facilitate all the operator's working procedures.

The WB-680 can handle all car wheels up to 30", and all light truck and motorcycle wheels up to a maximum wheel diameters of 44" (1120 mm). Automatic faultfinding and automatic self-calibration ensure an extremely simple maintenance.

Balancing tires with steel, aluminum or alloy rims is a simple process.

Wheel protection guard allows balancing of up to 44" diameter wheels. Maximum Wheel Weight of 155 lbs. For Rim widths from 2' - 20" Rim Diameters from 8" - 30"

## **Model # WB-680**

Computerized, Automatic Wheel Balancer

#### **SPECIFICATIONS**

| Model  | Weight  | Motor      | Balancing<br>Speed | Wheel Max<br>Weight | Wheel<br>Diameter | Rim<br>Width | Rim<br>Diameter |
|--------|---------|------------|--------------------|---------------------|-------------------|--------------|-----------------|
| WB-680 | 148 Kg. | 115V - 1PH | 180 RPM            | 175 lbs             | 44"               | 2" - 20"     | 8" - 30"        |