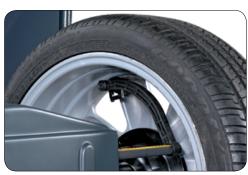

#### **FEATURES**

The functional and practical action center gives access to all the machine programs speeding up working (or set up) operations.

Brake pedal to hold tire in place for accurate positioning of counter weights.