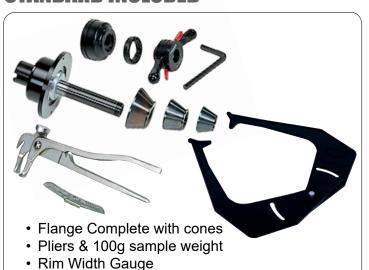

597 Email: sales@canbuilt.com

#### **FEATURES**



The functional and practical action center gives access to all the machine programs speeding up working (or set up) operations.



Brake pedal to hold tire in place for accurate positioning of counter weights.



Alu data program that resolves all the problems of balancing aluminium rims. The arm in the central part of the weight holder panel indicates the exact position for application of adhesive weights.





- 5 Alu programs for dynamic balancing with adhesive weights
- 3 Static balancing programs (with spring or adhesive weights)
- 2 Special Alu programs for Pax tires with measurements in mm.



Hidden spoke program that hides adhesive weights behind the rim spokes, optimizing the quality and aesthetic ratio.

### STANDARD INCLUDED



## **OPTIONALS**



- 4" Truck cone spacer
- 5" Truck cone spacer
- SUV Universal Spacer
- 3-4-5 hole flange
- · Combi Adapter