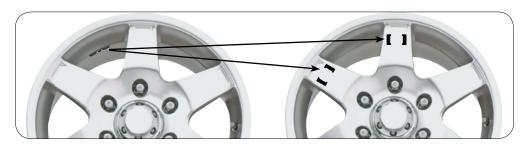

Hidden spoke program that hides adhesive weights behind the rim spokes, optimizing the quality and aesthetic ratio.