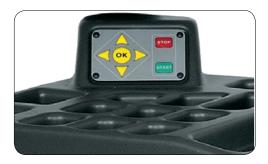

#### **FEATURES**

The functional and practical action center gives access to all the machine programs speeding up working (or set up) operations.

Brake pedal to hold tire in place for accurate positioning of counter weights.