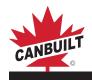

### PORTABLE 6000 LB MID RISE LIFT

#### **FEATURES**

- · 6,000 Lbs. lifting capacity
- Portable trolley mounted pump also used for transporting lift around the shop
- Twin Hydraulic cylinders and scissor lift design for maximum strength and stability
- Easily adjustable 24" sliding radius arms
- · Automatic two position safety locks
- Four 5" Riser Blocks optionally available: Part # VL-MRL648RB
- One year warranty

### **SPECIFICATIONS**

| Max Capacity:               | 6000 lbs  |
|-----------------------------|-----------|
| Overall Length:             | 96 1/2"   |
| Overall Width:              | 39 / 57"  |
| Lowered Height:             | 4 3/4"    |
| Max Lifting height w/ Pads: | 48 1/2"   |
| Motor:                      | 1 HP/110v |
| Shipping weight:            | 950 lbs   |