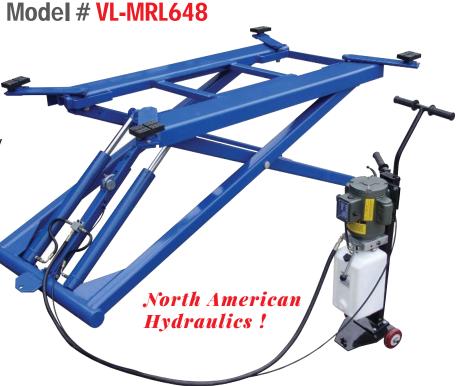

## An Exceptional line of quality hoists!

This Mid rise model lifts cars, vans and light duty trucks and is ideal for tire, wheel and brake related repairs, collision repair work and new car preparation.