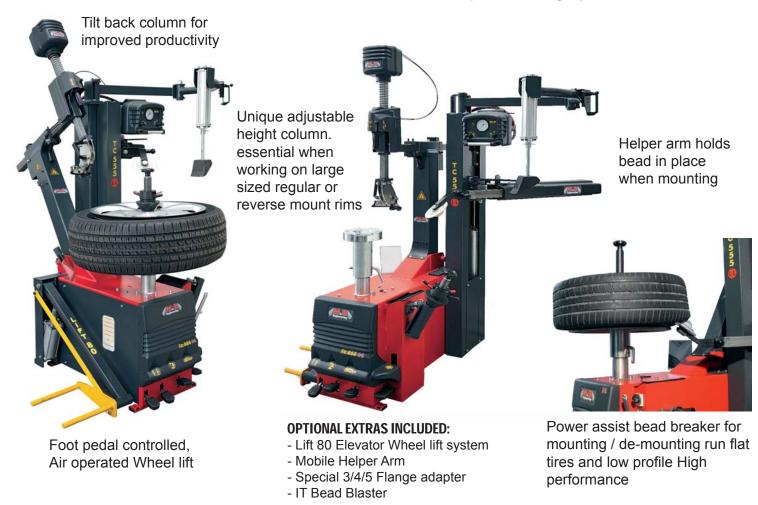

#### "Lift 80" Wheel Elevator

Air operated wheel lift takes the "Grunt" out of lifting larger tire & wheel assemblies up to the clamping pedestal

#### **Tilt Back Column**

The leverless bead lifter is mounted to a traditional tilt back column that tilts back out of the way when not in use. It also retains your bead lifter diameter and height settings for the balance of the wheel set

#### Leverless Power Bead Lifter

Eliminates traditional tire tools that can damage rim surfaces due to application difficulty, also provides much faster and simplified mount / demount operation.

#### Wheel Chuck Pedestal and Locking System

The wheel chuck is a totally new concept that includes an easy to use height fixing pin that allows 2 height positions, essential when working on large sized regular or reverse mount rims. The unique much simplified locking system, ensures absolute control

#### Air Operated Power Assist Bead Breaker

An invaluable device for mounting / demounting run-flat and low profile tires. The heavy duty disc bead breaker is controlled with the horizontal and vertical air command module to combine the upper and lower bead breaking movements, while servicing even the toughest applications. It also retains your bead breaker settings for the balance of the wheel set

### **OPTIONAL EXTRAS INCLUDED:**

- Lift 80 Elevator Wheel lift system
- Mobile Helper Arm
- Special 3/4/5 Flange adapter
- IT Bead Blaster

For the ULTIMATE in diverse applications and ease of use in production: the **TC-0555LL** 