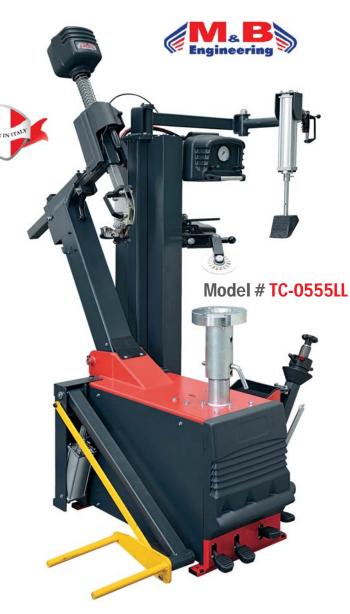

# Model # TC-0555LL - Automatic Tire Changer with Lifting Lever "LL" for low profile / high performance tires