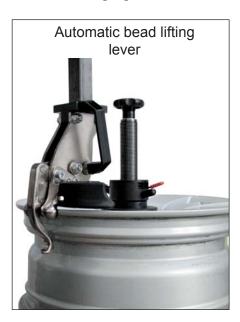

## Model # TC-0500LL - Automatic Lifting Lever "LL" for low profile / high performance tires

The LL System is designed to fit both the **TC-0522** and **TC-0528** without changing the basic features of the machine

Consisting of an air operated automatic Demount head with automatic bead lifting lever, it solves the problems of lifting the bead on difficult tires like run flat and low profile.

Easily and quickly facilitates the demounting of difficult beads