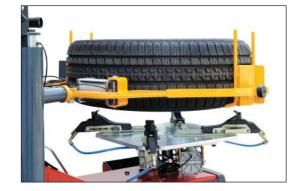

## Model # TC-0500CR

Model # TC-0500CR FEATURES

For tires to 36 inches in diameter and weighing up to 175 lbs, a welcome, optional addition to take the "Grunt" and repetative lifting out of the job. Increase production, save time and reduce work place injury.

The unit quickly and easily retrofits to tiltback tire changers, is air operated, with easy to use thumb controls. Simply roll the wheel onto the saddle, clamp, lift, rotate and delicately place those heavy wheels onto the turntable with a flick of your finger on the easy access air valves