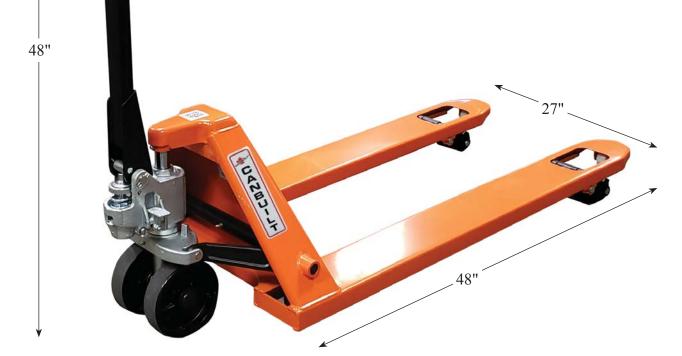

### **MODEL # PT-5500E**

Standard 27" x 48" forks
Steel wheels with Polyurethane
tread and rollers for rolling ease

| Model    | Capacity | Fork Width | Overall Width | Fork Length | Raised Height | Low Height | Shipping Weight |
|----------|----------|------------|---------------|-------------|---------------|------------|-----------------|
| PT-5500E | 5500 lbs | 6.5"       | 27"           | 48"         | 7.5"          | 2.9"       | 180 lbs         |