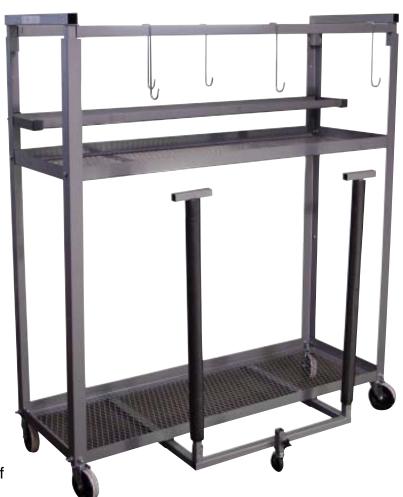

## **Parts Handler**

Model # PIN2500

The Pinnacle is at the top of our Parts handler Series, designed to complete and RO from tear down to detail. Smoothly flows from station to station creating a professional, organized shop atmosphere. Identify RO's quickly with our tagging method - tag each cart/multiple carts. Able to turn on a dime in tight spots

- 2 Adjustable shelves plus full base shelf
- Outrigger Extension
- Centre "pivot" 5 inch casters
- 6 parts hooks
- Dimernsion: 66" high x 72" long x 18" wide, plus outrigger