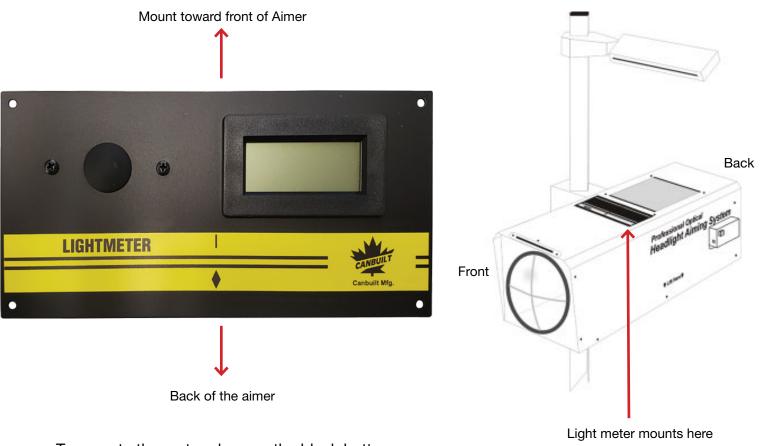

The light meter mounts on top of the aimer head in place of the cover plate. Simply remove the four screws and replace the plate with the light meter. Be sure that the LCD display is readable from the rear of the aimer.