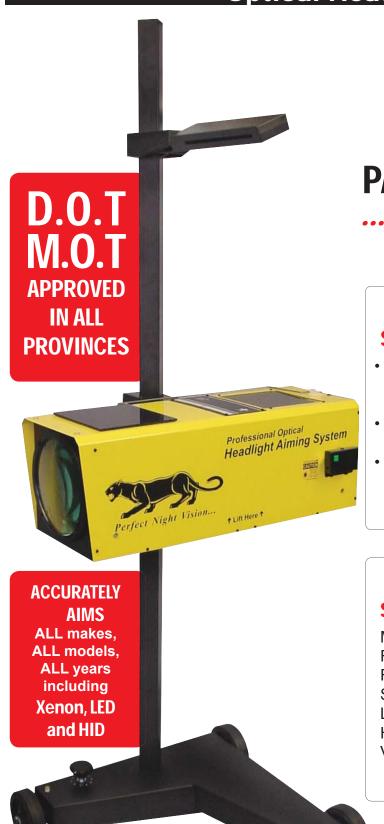

## **Optical Headlight Aimer**

...for perfect night vision

## SIMPLE, ACCURATE, NO GIMMICKS

- No light sensitive coatings on the aiming screen to produce "Colour images" which are prone to fade over time or to be damaged with ordinary sunlight.
- No complicated electronics to fail due to moisture, dust or rough handling.
- No "plastic" lens to be affected by dirt, dust or airborne solvents.

## **SPECIFICATIONS:**

Max Lamp Height:

Floor Slope Accuracy:

Floor Slope Measurement:

SAE Standards:

Lateral alignment accuracy:

Horizontal accuracy:

Vertical Accuracy:

58"

.05 degree or less Calibrated Laser

J600, J599

.1 degree or less

.6 degree or less

.3 degree or less