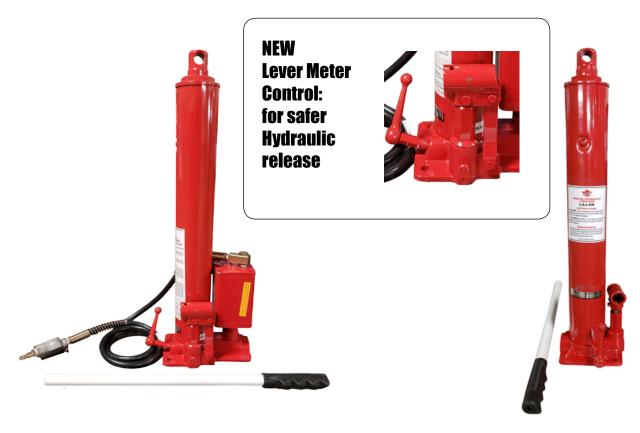

# Model # LSJ-8A

#### **Dual Control: Air / Manual**

- Air / Manual: \*\* Dual operated \*\*
- Fine metering release for
- controlled descent
- Non welded type for ease of repair
- Safety valve to prevent ram launch
- c/w standard air fitting

# Model # LSJ-8M

## **Manual Hydraulic**

- Lever control Metered release for controlled descent
- Non welded type for ease of repair
- Safety valve to prevent ram launch
- Repair kits available: (add 'RK' suffix)