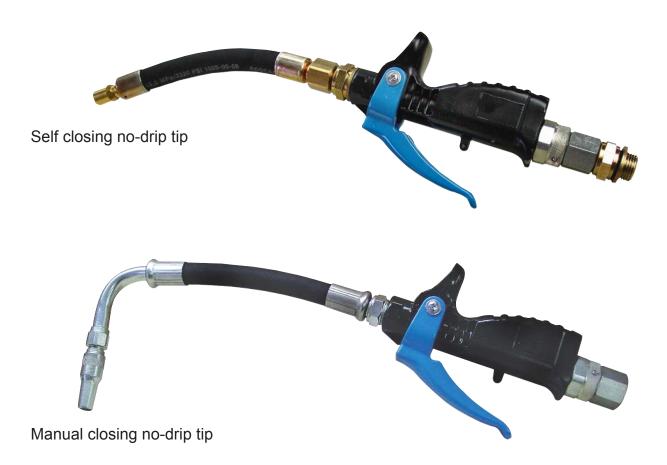

### Model # LH-24561

- · H.D made from Cast Aluminum
- Ergonomically designed handgrip
- 90° flex outlet hose with fully automatic opening and self closing no-drip tip