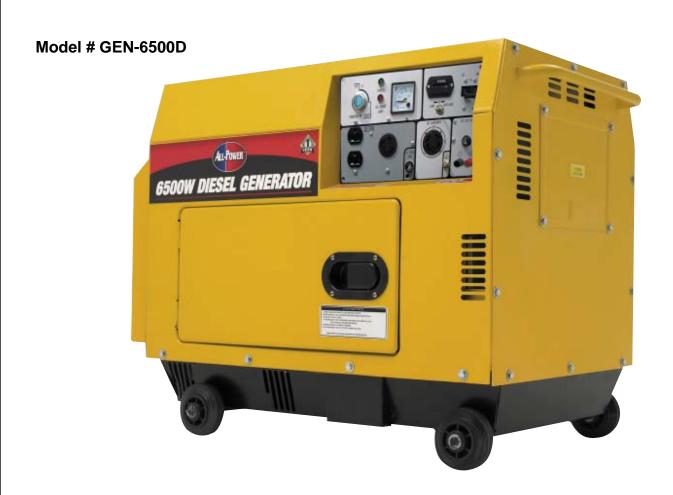

## 6500W - 10HP Diesel Generator

With Electric Start

- 6500 Watts surge, 5600 watts continuous
- 10HP single cycle, 4 stroke air cooled diesel engine with recoil and electric start
- Super quiet noise level, 70dba
- Produces 50 amps, at 120v, 25 amps at 240v, 60hz
- Runs 8 hrs at full load and 11 hrs at half load on 4 gallons of fuel
- Amp and hour meter
- Two 120v outlets
- One 120v twist lock outlet
- One 120v/240 twist lock outlet
- One 12v DC outlet at 8.3 amps
- Weight: 337 lbs
- Includes mobility kit and maintenance free battery with 2 electric start keys