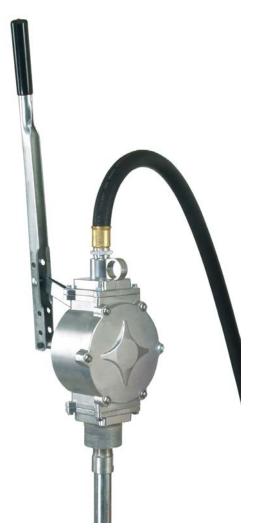

## **Hand Fuel Pump**

Model # **FP-920** 

- Pump easily mounts to a standard drum with 2"
- Transfer of light oil, kerosene and diesel fuel at up to 24gallon/90L per 100 strokes
- Built in check valve Includes 3/4" X 8'/2.5m hose and a 40"/1035mm telescoping suction pipe
- Intet 1", outlet 3/4"
- NOT FOR WATER BASE FLUIDS OR GASOLINE