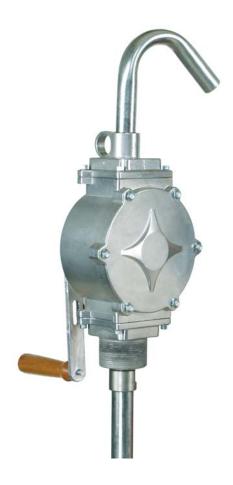

## **3 Vane HD Rotary Hand Pump**

Model # **FP-380** 

- Cast aluminum pump provides smooth, continuous transfer of medium viscosity liquids, as well as oil, kerosene and diesel fuels at up to 10 gallon/38L per 100 revolutions
- Pump easily mounts to a standard drum with 2" built-in check valve
- Includes 3/4" X 8'/2.5m hose and a 40"/1035mm telescoping suction pipe
- Inlet 1", outlet 3/4"
- Can be used with the diesel caddy (Model # FT-5325HVD)
- NOT TO BE USED WITH WATER BASE FLUIDS OR GASOLINE