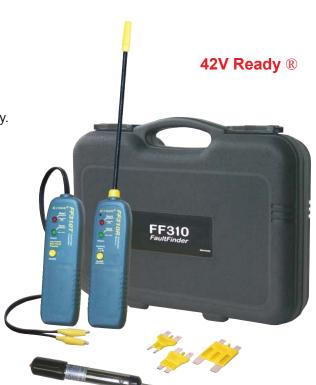

### **MODEL # FF-310**

With the FF-310, you can locate short circuits, open connections, broken wires, current leaks and even trace wires, spending only a fraction of the time and effort required when using conventional methods. In most cases, you will be able to locate the problem area without even having to untie harnesses, open conduits or remove panels.

#### **FEATURES**

- 42v Ready, works with DC voltages from 6 to 42 volts
- Sensor detects wires up to 12" away
- Internally protected against power surges and overloads
- 8" Long flexible probe allows accurate tracking in congested areas.
- Automatic short/open circuit detection
- Transmitter and Receiver LED's show open or short circuit conditions.
- Variable audio/Visual signal for fast, intuitive feedback on the circuit/wire proximity
- 3 Selectable sensitivity levels allow tracing faults and wires in almost every situation
- New non contact technology! No wire piercing required!
- Tracing of wires is made possible inside bundles, conduits, behind panels, under carpets, upholstery, etc.
- Auto polarity transmitter connection with voltage surge protection 5 amps micro alligator clips
- One year warranty
- Kit includes: FF-310T Transmitter, FF-310R Receiver, CT-8002 Cordless Circuit Tester, 3 Sizes of Blade type fuse block connectors, foam padded carry case, User handbook.

#### TRANSMITTER:

Voltage Range: 6 to 42 volts

**Indicator:** Green LED indicator for power on and open

circuits. Red LED indicator for short circuits

**Connector:** Two universal 5-amps micro clips with autopolarity.

18" long cable

Power Source: Standard 9 volt alkaline battery included

Battery Life Approx 25 hrs. Auto power off

**RECEIVER:** 

**Sensitivity:** Three user selectable sensitivity levels **Indicator:** Green LED indicator for power on and open

circuits. Red LED indicator for short circuits. Variable flashing and modulated audible

signal

**Receiver Probe:** Flex 8" gooseneck insulated steel probe **Power Source:** Standard 9-volt alkaline battery included

Battery Life: Approx 25 hrs. Auto Power off