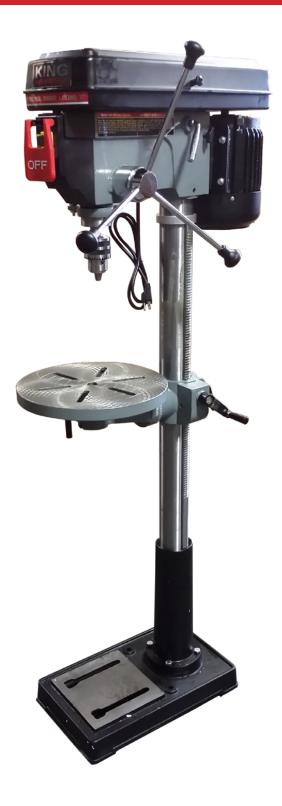

## 17" DRILL PRESS FLOOR MODEL Model # DPF-18FC

## **NEW IMPROVED SWITCH SYSTEM**

Line interuption electro-mechanical switch

- Built-in work light with front mounted on-off switch
- Spindle is supported by high quality bearings
- Cast iron pullys reduce vibration
- 45 degree tilting table for angular drilling
- 5/8" drill chuck and key included
- 16 speeds (240 3400 RPM)
- · Locking depth stop for accurate repetative blind hole drilling
- 5/8" Chuck Capacity
- 17" swing
- 23 3/4" Maximum chuck to table
- 44" chuck to base
- Table size: 13 3/4" dia.
- MT. #2 spindle Taper
- 1 HP 12 AMP CSA approved motor
- 200 lbs shipping weight