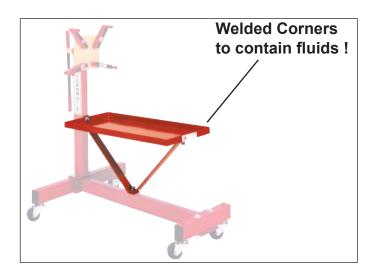

## Bolt - On Oil Tray kit

Model # OT-1

Optional Oil Tray Kit is easily bolted on to any of the Canbuilt Motor Stands, to prevent the constant drip of oil and solvents onto the floor. Also provides a convenient place for tools and parts. Oil Tray easily bolts on or can be removed with engine on the stand.