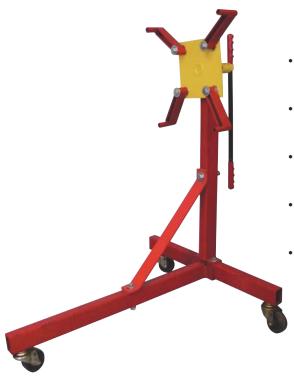

## **MOTOR STANDS**

- Fully adjustable mounting arms, 360° rotation with all position lock
- Bolt-Together design for knock down and easy storage when not in use
- Electrostatically coated and baked for a long lasting drable finish
- Constructed from heavy gauge rectangular tubing for maximum rigidity
- "Pre-Load design" to lessen sagging when under load

Model # 1250

MODEL # 1500

| Part Nbr | Capacity | Wheels | Wheel | Wheel           | Basic Dimensions |               |     | Application       | Shipping |
|----------|----------|--------|-------|-----------------|------------------|---------------|-----|-------------------|----------|
|          |          |        | Size  | Туре            | Width            | Length Height |     | 1                 | Weight   |
| 1250     | 1250 lbs | 3      | 3"    | Steel<br>Swivel | 32"              | 36"           | 36" | Commercia         | 75 lbs   |
| 1500     | 1500 lbs | 4      | 3"    | Steel<br>Swivel | 32"              | 38"           | 36" | H.D<br>Commercial | 100 lbs  |