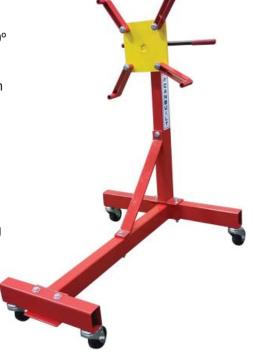

## **MOTOR STANDS**

- Fully adjustable mounting arms, 360° rotation with all position lock
- Bolt-Together design for knock down and easy storage when not in use
- Electrostatically coated and baked for a long lasting drable finish
- Constructed from heavy gauge rectangular tubing for maximum rigidity
- "Pre-Load design" to lessen sagging when under load

Model # 1250

MODEL # 1500

| Part Nbr | Capacity | Wheels | Wheel | Wheel           | Basic Dimensions |               |     | Application       | Shipping |
|----------|----------|--------|-------|-----------------|------------------|---------------|-----|-------------------|----------|
|          |          |        | Size  | Туре            | Width            | Length Height |     | 1                 | Weight   |
| 1250     | 1250 lbs | 3      | 3"    | Steel<br>Swivel | 32"              | 36"           | 36" | Commercia         | 75 lbs   |
| 1500     | 1500 lbs | 4      | 3"    | Steel<br>Swivel | 32"              | 38"           | 36" | H.D<br>Commercial | 100 lbs  |