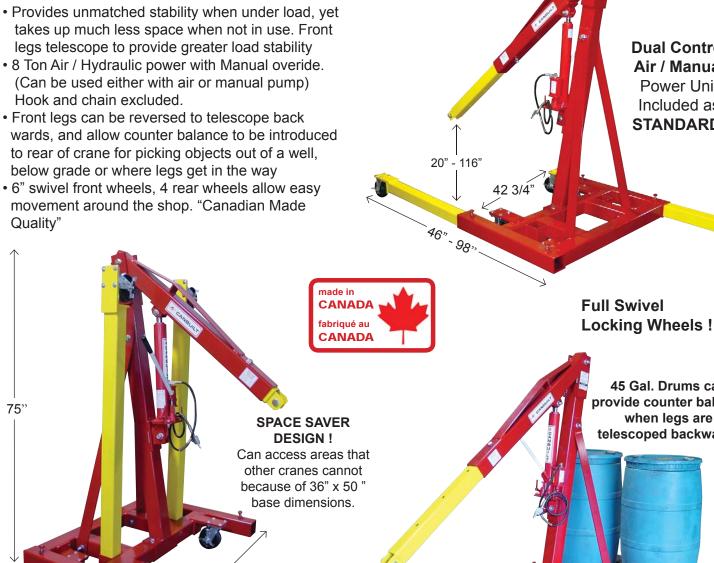

## CANBUILT MFG.

Toll-Free in Canada: 1-888-607-2926 Phone: 416-749-6555 Fax: 416-749-7597 Email: sales@canbuilt.com Website: www.canbuilt.com

103 Milvan Drive, Toronto, Ontario, Canada, M9L 1Z7

Dual Control

Air / Manual

Power Unit

Included as

STANDARD!

## E CRANE 4400 .B MOBIL

## Model # 4400P

## **FEATURES**:

50°

@ 32" Reach

@ 42" Reach

@ 52" Reach

Boom Capacities & Reach

Position 1 (Retracted)

Position 2

Position 3

45 Gal. Drums can provide counter balance when legs are telescoped backwards

| Position 4 (Fully extended) |          |                   | @ 60" Reach   |             | 140           | 0 lbs     |                |                    |
|-----------------------------|----------|-------------------|---------------|-------------|---------------|-----------|----------------|--------------------|
| Model                       | Capacity | Overall<br>Height | Base<br>Width | Base<br>Min | Length<br>Max | Reach     | Boom<br>Height | Shipping<br>Weight |
| 4400P                       | 4400 LBS | 75"               | 50"           | 46"         | 98"           | 32" - 60" | 102" - 116"    | 950 lbs            |
|                             |          |                   |               |             |               |           |                |                    |

QUALITY • PERFORMANCE • LONGEVITY

4400 lbs

3400 lbs

2000 lbs