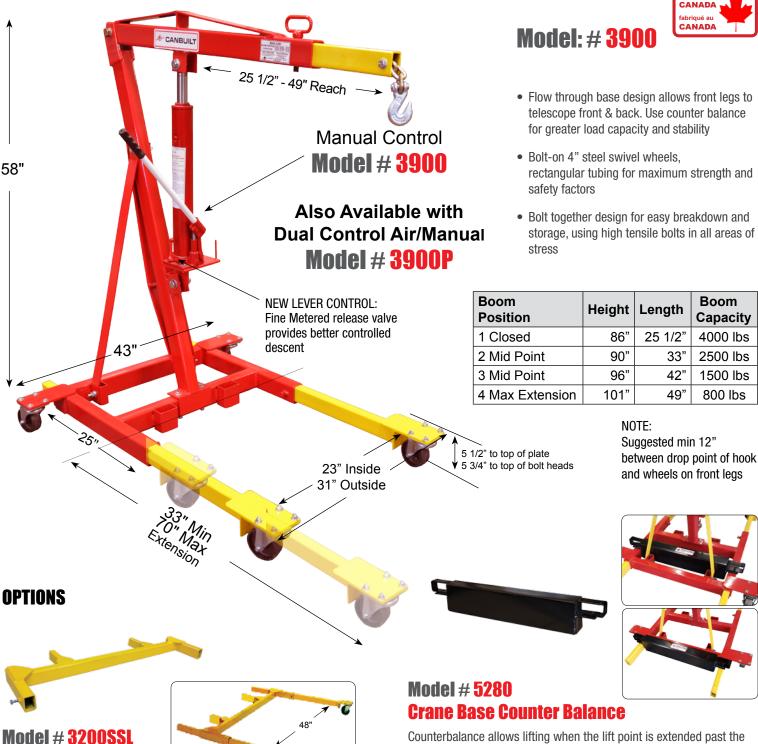

Skid Spread Adapter

Counterbalance allows lifting when the lift point is extended past the front wheels or when dealing with low clearance vehicles where crane legs can't slide under. Then, legs are removed and installed from the rear and crane can moved right up to the vehicle to perform the lift.